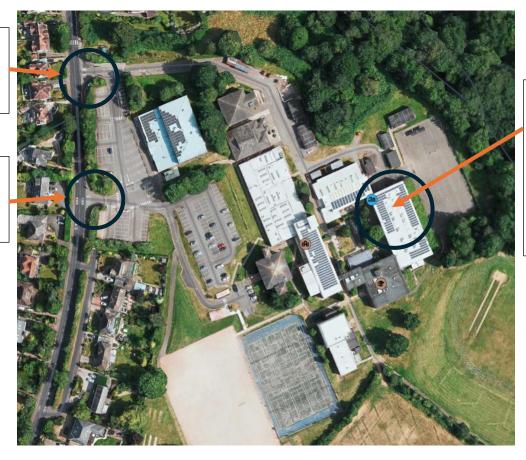

## RADYR COMPREHENSIVE SCHOOL – LOCATION

Radyr Comprehensive School, Heol Isaf, Radyr, Cardiff, CF15 8XG.

Here is a map to signify the location of Radyr Comprehensive School. We have created this with the hope that this will help you reach us with ease. If anyone struggles to find the swimming pool, please call us on 07522 282654.

Entrance to Radyr Comprehensive School

Exit from Radyr Comprehensive School

The swimming pool at Radyr Comprehensive School is located next to the Tennis Courts and behind Main Reception

There are plenty of parking spaces available on site at Radyr Comprehensive School.

## Directions to the School:

- If you are driving along the B4262 along Heol Isaf, drive past Radyr train station and Radyr Medical centre and you will eventually come to Radyr Comprehensive School on your left.
- If you are coming from the A4119, turn right onto Hoel Isaf and you will shortly find Radyr Comprehensive School on your right.