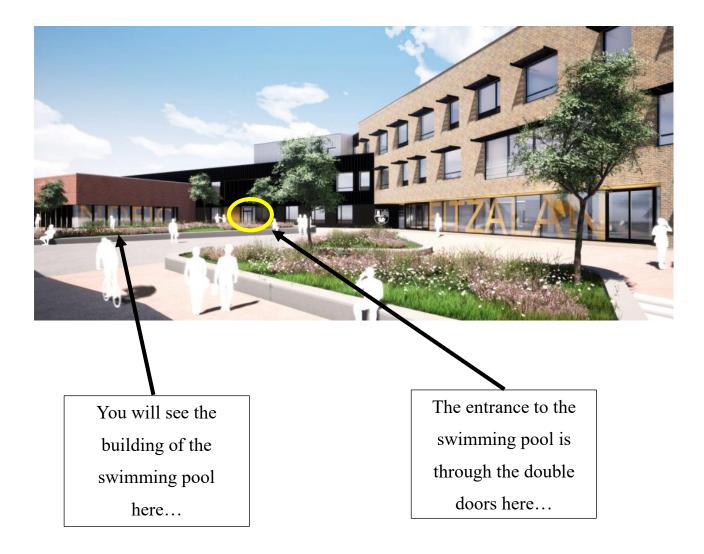

## **FITZALAN HIGH SCHOOL - LOCATION**

*IMPORTANT REMINDER:* when arriving at Fitzalan High School, we kindly ask that you park in the visitors car park. Thereafter, it is important you enter your vehicle registration number plate into the tablet at the entrance of the pool to avoid any parking charges/fines. You will have a 10-minute period to do this.