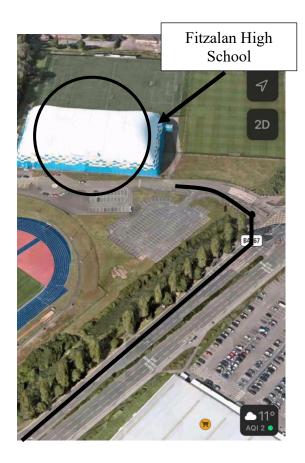

## **FITZALAN HIGH SCHOOL - LOCATION**

Fitzalan High School, Leckwith Road, Leckwith, Cardiff, CF11 8AP.

Here is a map to signify the location of Fitzalan High School. We have created this with the hope that this will help you reach us with ease. If anyone struggles to find the swimming pool, please call us on 07522 282654.