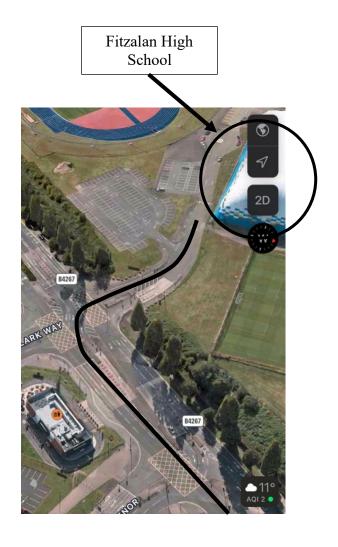

## **FITZALAN HIGH SCHOOL - LOCATION**

Fitzalan High School, Leckwith Road, Leckwith, Cardiff, CF11 8AP.

Here is a map to signify the location of Fitzalan High School. We have created this with the hope that this will help you reach us with ease. If anyone struggles to find the swimming pool, please call us on 07522 282654.