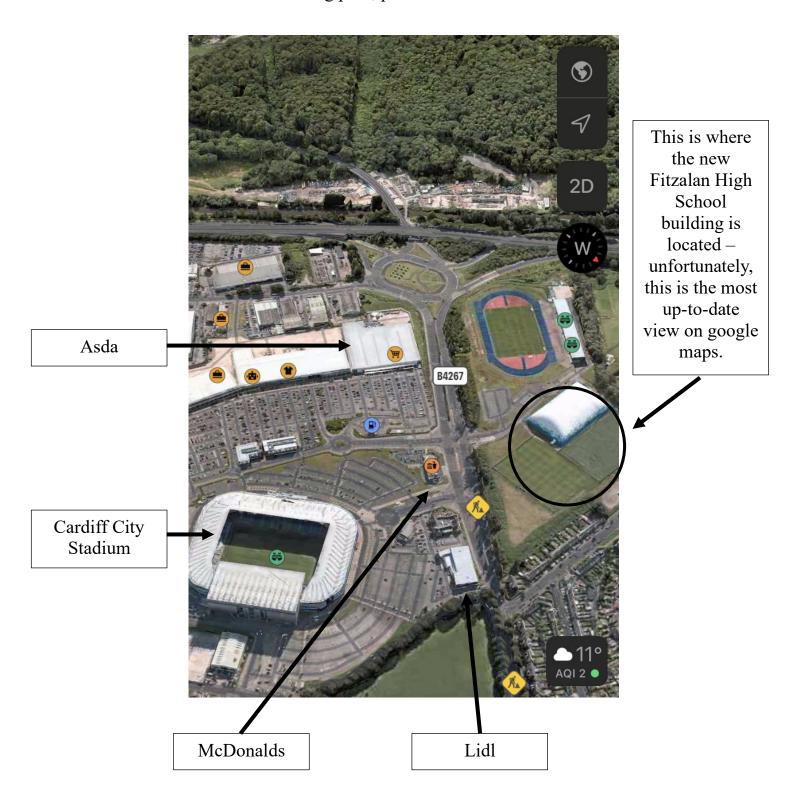

## **FITZALAN HIGH SCHOOL - LOCATION**

Fitzalan High School, Leckwith Road, Leckwith, Cardiff, CF11 8AP.

Here is a map to signify the location of Fitzalan High School. We have created this with the hope that this will help you reach us with ease. If anyone struggles to find the swimming pool, please call us on 07522 282654.

## **FITZALAN HIGH SCHOOL - LOCATION**

If the ASDA store is on your right as you are driving towards Fitzalan High School, please turn left at the traffic lights at the cross junction by ASDA and McDonalds.

If the Lidl store and Cardiff City Stadium is on your left as you are driving towards Fitzalan High School, please turn right at the traffic lights at the cross junction by McDonalds.